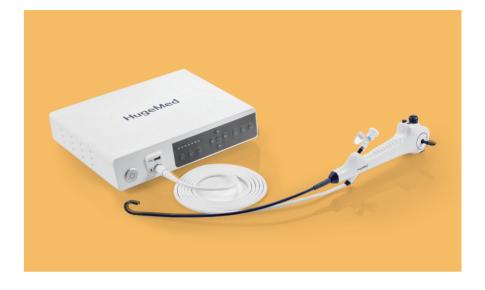

### **Easier Cystoscopy** both for Doctor and Patient

The HugeMed<sup>™</sup> single-use cystoscope is single-use, portable and easy to operate, which are helpful for operating cystoscopy in the OPD or community hospital where could not equipped the transitional heavy and expensive devices. Meanwhile, the flexibility makes patients more comfortable, even without anesthesia.

Portable

Single-use

Cost-effective

No Cross-infection

Deflection

210° Up/ Down

### **Upgraded Tip**

210° up and down

**Bending Angle** 

The brand-new generation of the CMOS sensor is offering a brand-new experience of visualization. While the bullet tip design leads to a smoother insertion for reducing pain to the patients.