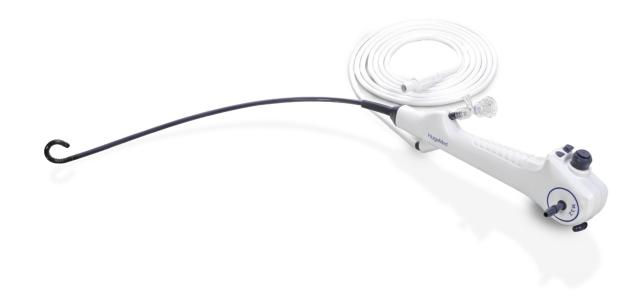

### **Easier Cystoscopy** both for Doctor and Patient

The HugeMed<sup>™</sup> single-use cystoscope is single-use, portable and easy to operate, which are helpful for operating cystoscopy in the OPD or community hospital where could not equipped the transitional heavy and expensive devices. Meanwhile, the flexibility makes patients more comfortable, even without anesthesia.

Portable

Single-use

Cost-effective

No Cross-infection

Deflection

210° Up/ Down