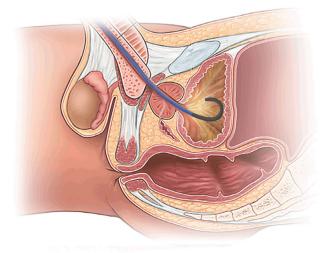

The 210° bending degree provides better access and visualization of the bladder including the trigonal region, leading to a more comprehensive examination and more accurate diagnosis and treatment.