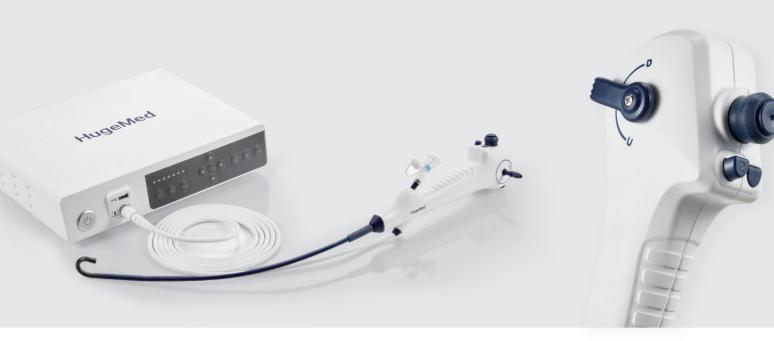

# Single-use Cystoscope

An Endoscopy Solution Company P/N: ENG-EU-CATA-fCYS-suCY-INTENT-202306V1.0Rev.2

# Single-use Cystoscope

**CY** Series

### **Easier Cystoscopy** both for Doctor and Patient

The HugeMed<sup>™</sup> single-use cystoscope is single-use, portable and easy to operate, which are helpful for operating cystoscopy in the OPD or community hospital where could not equipped the transitional heavy and expensive devices. Meanwhile, the flexibility makes patients more comfortable, even without anesthesia.

Portable

Single-use

Cost-effective

No Cross-infection

Deflection

210° Up/ Down