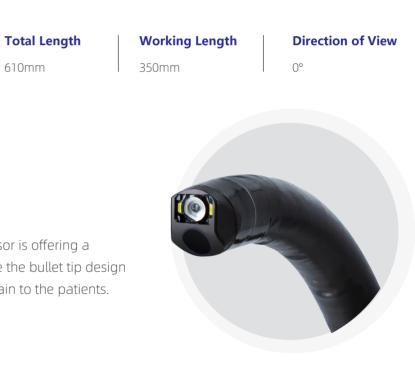

### **Upgraded Tip**

210° up and down

**Bending Angle** 

The brand-new generation of the CMOS sensor is offering a brand-new experience of visualization. While the bullet tip design leads to a smoother insertion for reducing pain to the patients.

**Field of View** 

610mm

120°