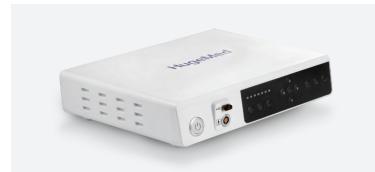

## Specification HUV-01 4:3

**Brochure** 

#### Model 1024 x 768 pixels Image output Screen ratio Light source control 0-7 grades brightness control Storage capacity Removable SD card standard 32GB Chinese, English, Spanish, Portuguese, French Language 100-240V~ 50/60HZ Power Border type 7 kinds