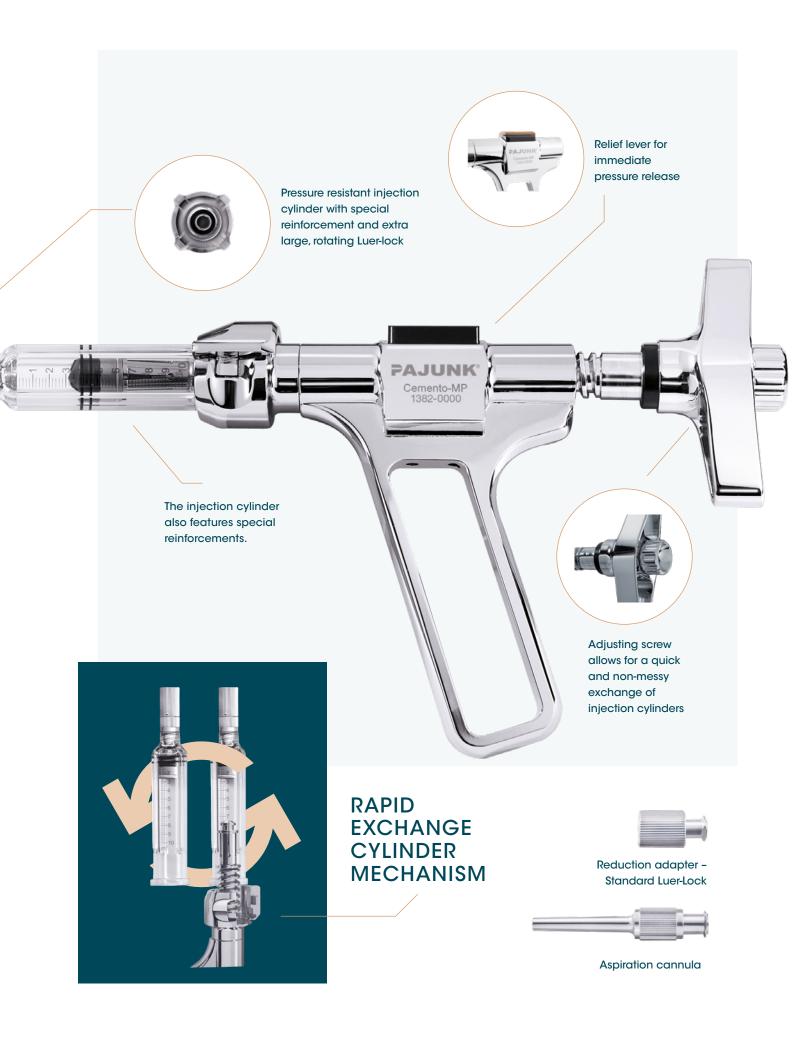

#### **FEATURES**

Large screw applicator for a powerful and controlled injection

Special vertebroplasty needle featuring shock-resistant bayonet Luer lock fittings

Pressure-resistant injection cylinder with special reinforcement and rotating Luer lock

Reusable application system

The special vertebroplasty needle has indentations on the needle and stylet that indicate the opening of the bevel edge at the needle tip. The special bevel edge makes it easier to control the needle and the cement delivery.