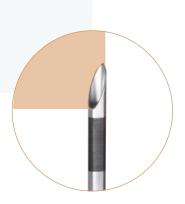

Reusable application system

The special vertebroplasty needle has indentations on the needle and stylet that indicate the opening of the bevel edge at the needle tip. The special bevel edge makes it easier to control the needle and the cement delivery.