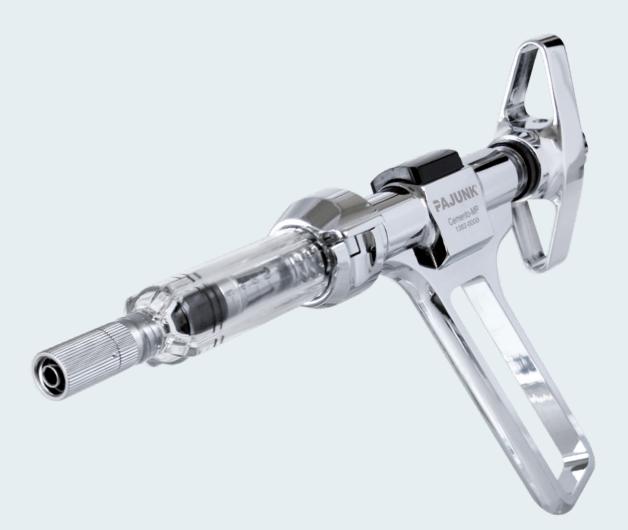

## Cemento-MP THE REUSABLE VERTEBROPLASTY SYSTEM

The vertebroplasty system consists of the **reusable application system Cemento-MP**, the special vertebroplasty needles, injection cylinder, and connection system.

#### **FEATURES**

Large screw applicator for a powerful and controlled injection

Special vertebroplasty needle featuring shock-resistant bayonet Luer lock fittings

Pressure-resistant injection cylinder with special reinforcement and rotating Luer lock

Reusable application system

The special vertebroplasty needle has indentations on the needle and stylet that indicate the opening of the bevel edge at the needle tip. The special bevel edge makes it easier to control the needle and the cement delivery.